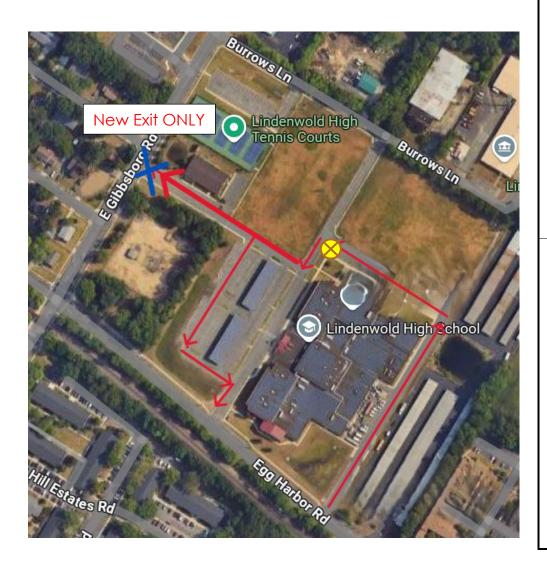

## Lindenwold High School Traffic Pattern

2024-2025 School Year

We are pleased to announce a new exit option from the Lindenwold High School Parking Lot noted at the blue X below. Please use the below map to navigate the drop off and pick up traffic each day at the Lindenwold High School.

All traffic for pickup/dropoff at the High Schol will remain inside the High School Parking Lot at the 🚫

Cars should follow the arrows on the map to enter and exit the parking lot using extreme caution for everyone's safety. There is now an additional Exit ONLY at the intersection of Gibbsboro Road and the Administrative Offices.